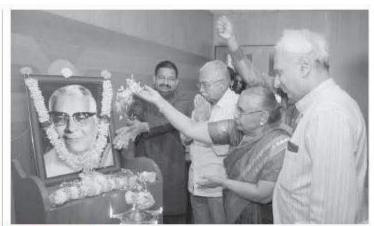

ಮಲ್ಲಿಗೆ ಕವಿಗೆ ಪುಷಾರ್ಟನೆ...

ಕೆ.ಎಸ್.ನರಸಿಂಹಸ್ತಾಮಿ ಅವರ ಜನ್ನಶತಮಾನೋತ್ಸವ ಮತ್ತು ವಿಚಾರ ಸಂಕಿರಣದಲ್ಲಿ ಕೆಎಸ್.ನ ಭಾವಚಿತ್ರಕ್ಕೆ ಪುಷ್ಕಾರ್ಚನೆ ಮಾಡಿದ ಡಾ.ಚಂದ್ರಶೇಖರ ಕಂಬಾರ, ಕಮಲಾ ಹಂಪನಾ, ಡಾ.ನರಹಳ್ಳಿ ಬಾಲಸಬ್ರಹ್ಮಣ್ಣ