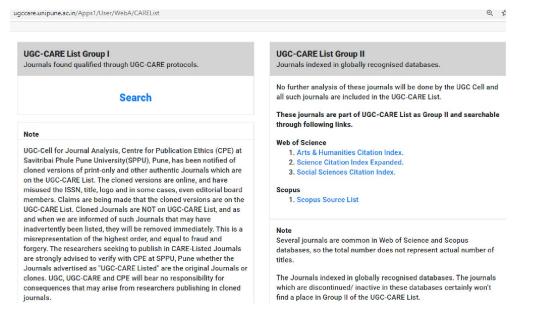

# 5. Publications in Journals included in UGC- CARE List Group-(I) other than in Scopus / Web of Science Indexed journals.

The UGC-CARE List of Journals under Group- I include Journals that have been qualified through UGC- Care Protocols is available at ("https://www.ugc.ac.in/pdfnews/8378640 Public-Notice-CARE-14-01-2019.pdf.")

#### For publications listed in Scopus / Web of Sciences databases

Reference shall be made to the UGC CARE database (Group-II) of approved journals ("<u>https://ugccare.unipune.ac.in/Apps1/User/WebA/CAREList</u>")

GC-CARE List of Journals under Group-(I) approved list of Journals (other than those already indexed in Scopus and Web of Science)

A sample search result of a research paper included in the UGC-CARE approved list of journal under the category, though not indexed in Scopus/Web of Science is given below: